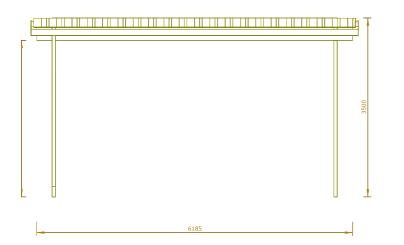

e                                |                           | Signature                           |                |
|--------------------|---------------------------------------------|---------------------------|-------------------------------------|----------------|
| Phone +61402341684 | Sheet Name<br>Site Plan                     | Sheet no.<br>2            | Lic no.                             | Job no.        |
| tralia             | Design                                      | <b>Scale</b><br>1:200 @A3 |                                     |                |
|                    | 1 <sup>st</sup> version date:<br>14/03/2023 |                           | Current version date:<br>14/03/2023 | Version #<br>1 |





## LAYOUT - FULL PLAN LAYOUT









## LAYOUT - AREA ELEVATIONS





### Area 1 - Flat Roof Front Elevation





D