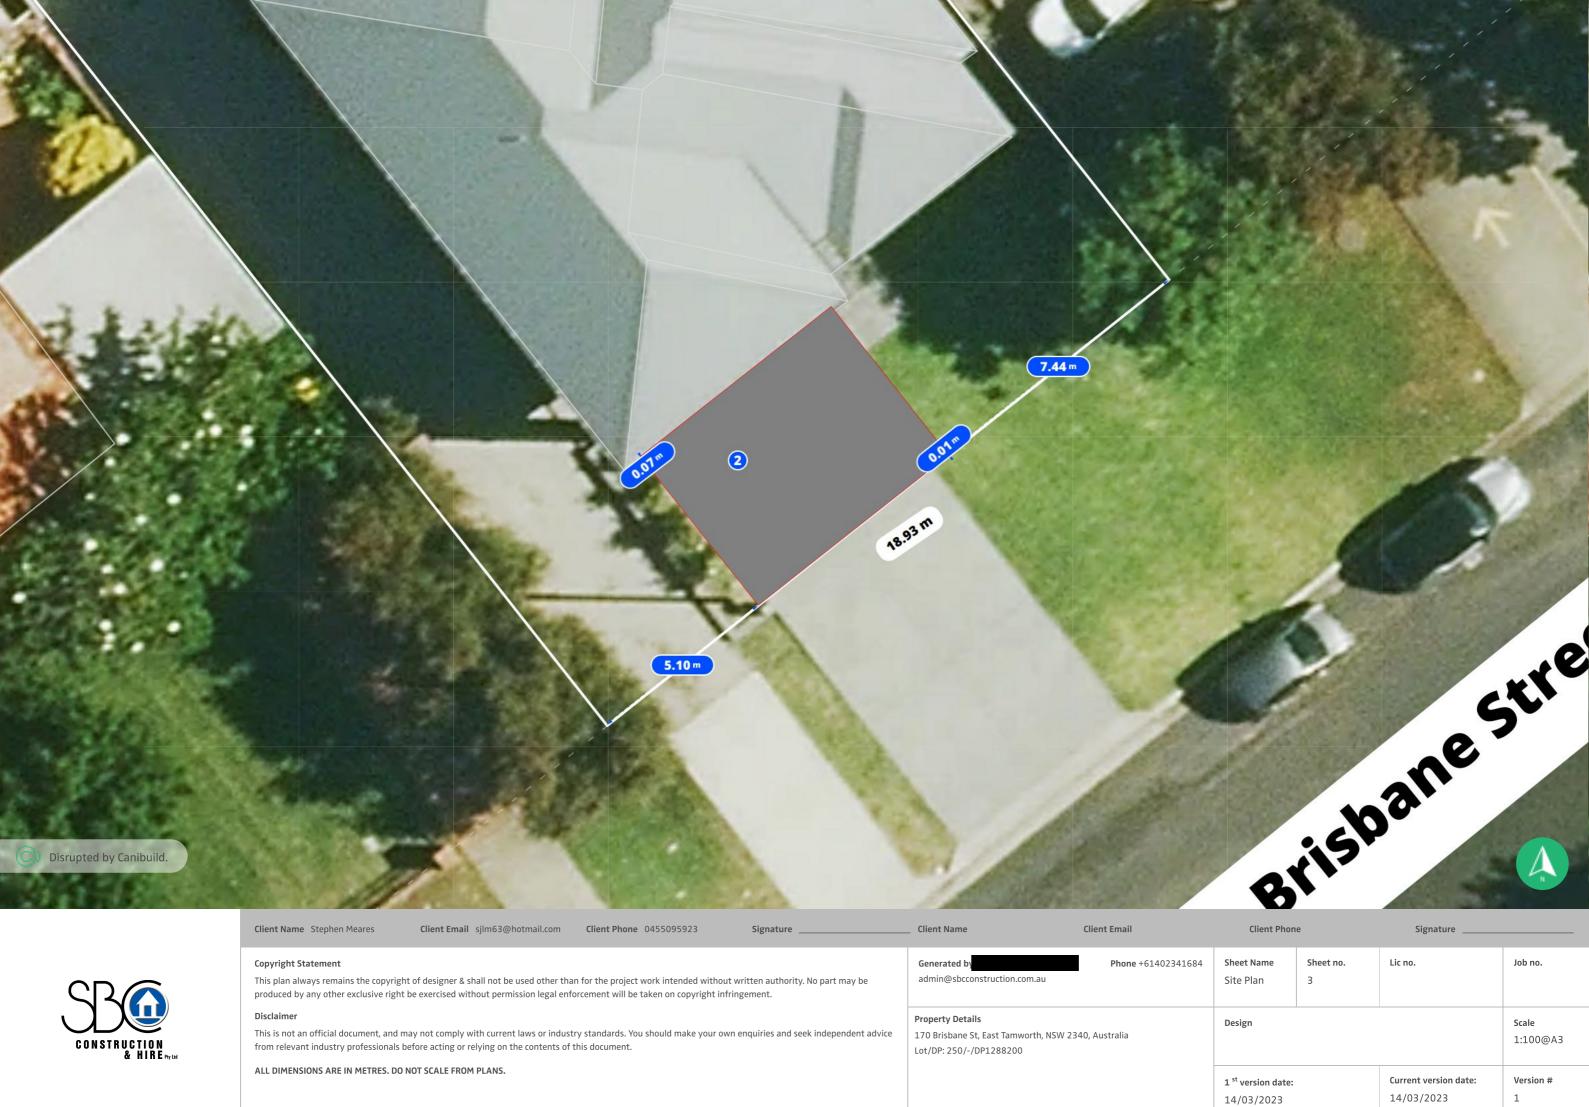

# Notes JC 9/3/23 12:29 pm 1 Existing dwelling JC 14/3/23 4:04 pm 2 Proposed carport 5m x 6.4m

|                    |                         |                | Entre     |                   |
|--------------------|-------------------------|----------------|-----------|-------------------|
| Email              | Client Phon             | e              | Signature |                   |
| Phone +61402341684 | Sheet Name<br>Site Plan | Sheet no.<br>1 | Lic no.   | Job no.           |
| tralia             | Design                  |                | ·         | Scale<br>1:500@A3 |
|                    |                         |                |           |                   |

#### Property Details

170 Brisbane St, East Tamworth, NSW 2340, Australia Lot/DP: 250/-/DP1288200

| Email              | Client Phone                                |                           | Signature                           |                |
|--------------------|---------------------------------------------|---------------------------|-------------------------------------|----------------|
| Phone +61402341684 | Sheet Name<br>Site Plan                     | Sheet no.<br>2            | Lic no.                             | Job no.        |
| tralia             | Design                                      | <b>Scale</b><br>1:200 @A3 |                                     |                |
|                    | 1 <sup>st</sup> version date:<br>14/03/2023 |                           | Current version date:<br>14/03/2023 | Version #<br>1 |