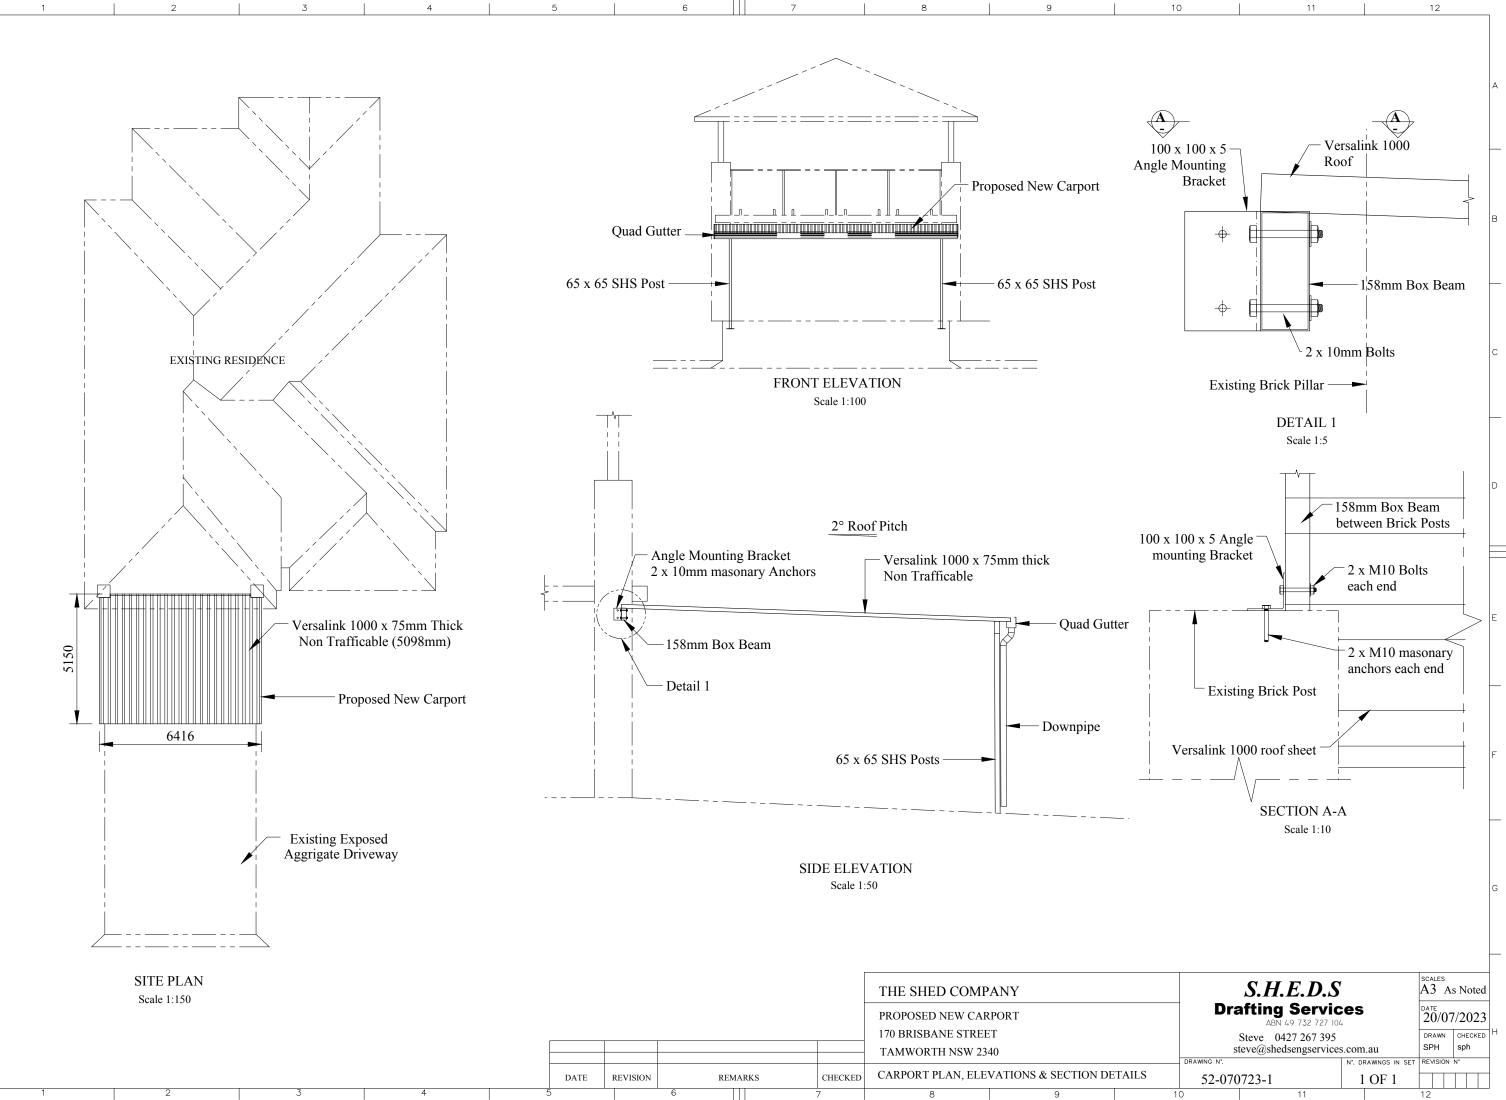

ALL DIMENSIONS ARE IN METRES. DO NOT SCALE FROM PLANS.

Property Details

170 Brisbane St, East Tamworth, NSW 2340, Australia Lot/DP: 250/-/DP1288200

# Site Calculations 1,204.67m<sup>2</sup> SITE AREA EXISTING FLOOR AREA 209.20m<sup>2</sup> PROPOSED AREA 32.03m<sup>2</sup> 1 7.44 m Brisbane street 18.93 m 5.10 m Disrupted by Canibuild.