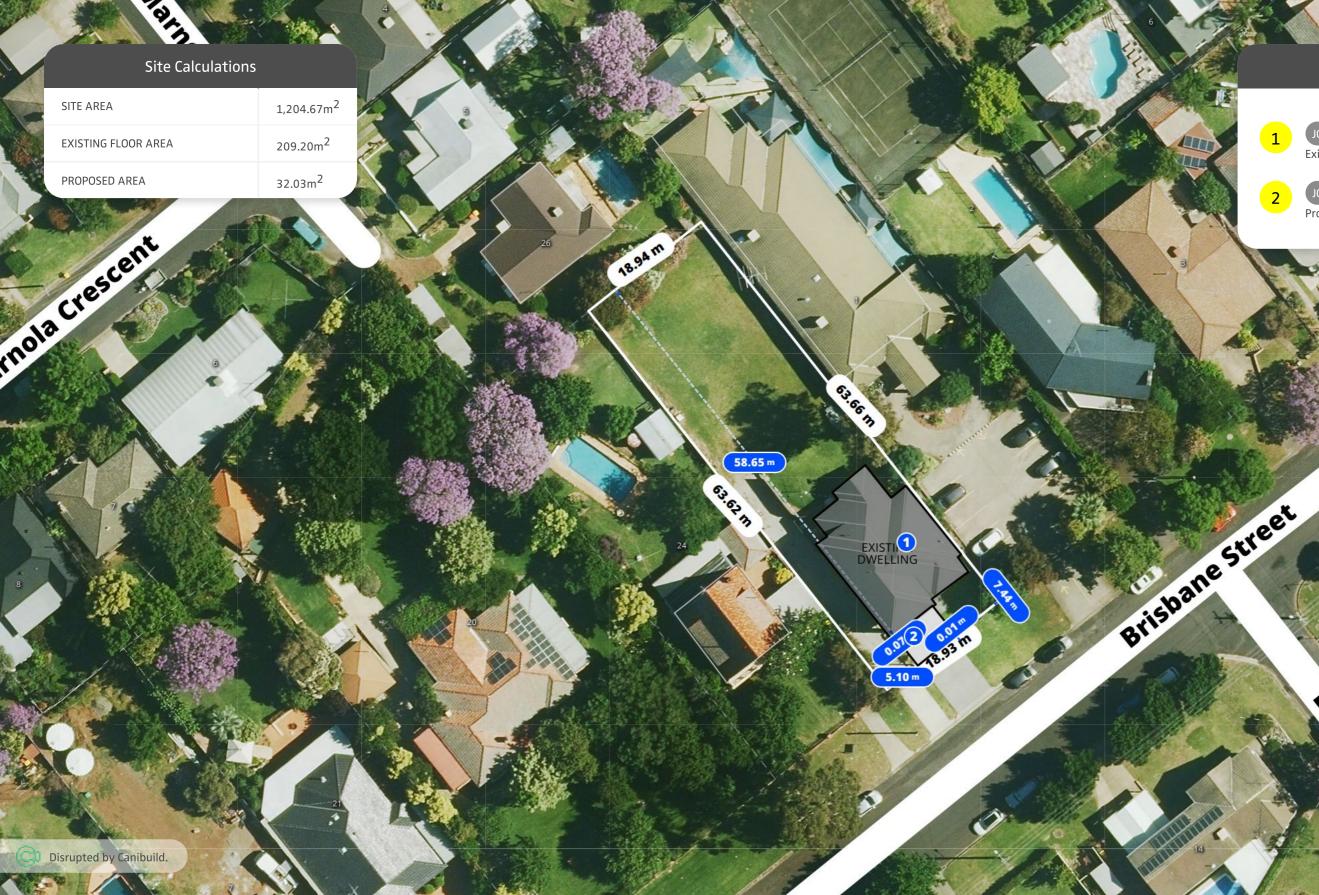

# Notes JC 9/3/23 12:29 pm 1 Existing dwelling JC 14/3/23 4:04 pm 2 Proposed carport 5m x 6.4m

|                    |                         |                | Entre     |                   |
|--------------------|-------------------------|----------------|-----------|-------------------|
| Email              | Client Phon             | e              | Signature |                   |
| Phone +61402341684 | Sheet Name<br>Site Plan | Sheet no.<br>1 | Lic no.   | Job no.           |
| tralia             | Design                  |                | ·         | Scale<br>1:500@A3 |
|                    |                         |                |           |                   |

# Site Calculations 1,204.67m<sup>2</sup> SITE AREA EXISTING FLOOR AREA 209.20m<sup>2</sup> PROPOSED AREA 32.03m<sup>2</sup> 1 7.44 m Brisbane street 18.93 m 5.10 m Disrupted by Canibuild.