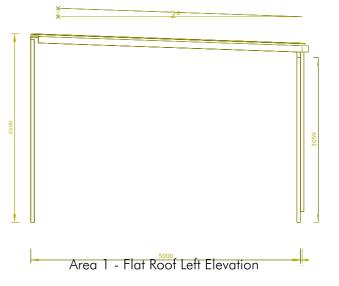

| Signature                           |                |
|--------------------|---------------------------------------------|---------------------------|-------------------------------------|----------------|
| Phone +61402341684 | Sheet Name<br>Site Plan                     | Sheet no.<br>2            | Lic no.                             | Job no.        |
| tralia             | Design                                      | <b>Scale</b><br>1:200 @A3 |                                     |                |
|                    | 1 <sup>st</sup> version date:<br>14/03/2023 |                           | Current version date:<br>14/03/2023 | Version #<br>1 |





## LAYOUT - FULL PLAN LAYOUT









## LAYOUT - AREA ELEVATIONS





### Area 1 - Flat Roof Front Elevation





D