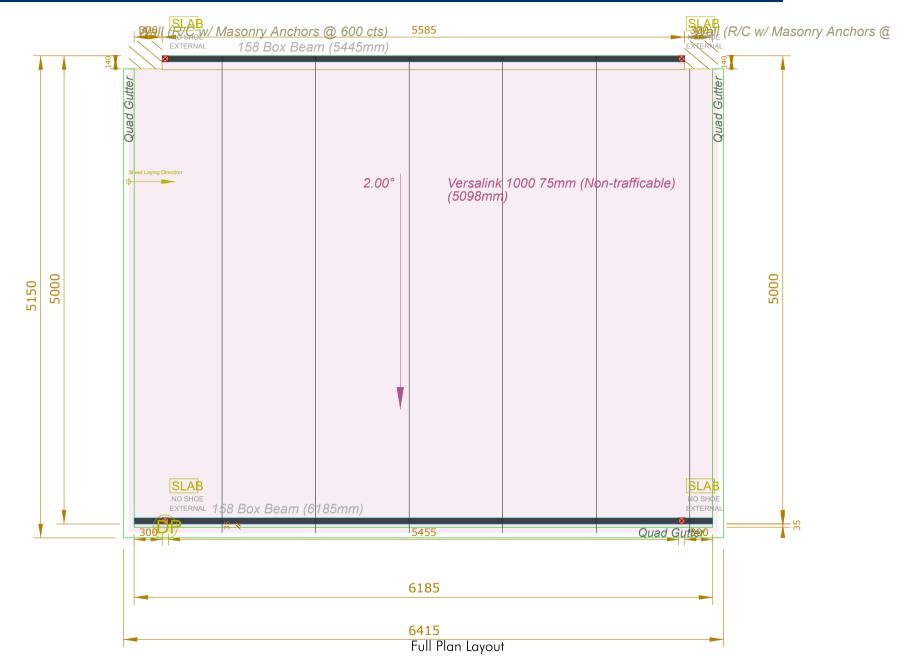

| Email              | Client Phone                                |                           | Signature                           |                |
|--------------------|---------------------------------------------|---------------------------|-------------------------------------|----------------|
| Phone +61402341684 | Sheet Name<br>Site Plan                     | Sheet no.<br>2            | Lic no.                             | Job no.        |
| tralia             | Design                                      | <b>Scale</b><br>1:200 @A3 |                                     |                |
|                    | 1 <sup>st</sup> version date:<br>14/03/2023 |                           | Current version date:<br>14/03/2023 | Version #<br>1 |





## LAYOUT - FULL PLAN LAYOUT









## LAYOUT - AREA ELEVATIONS





### Area 1 - Flat Roof Front Elevation





D