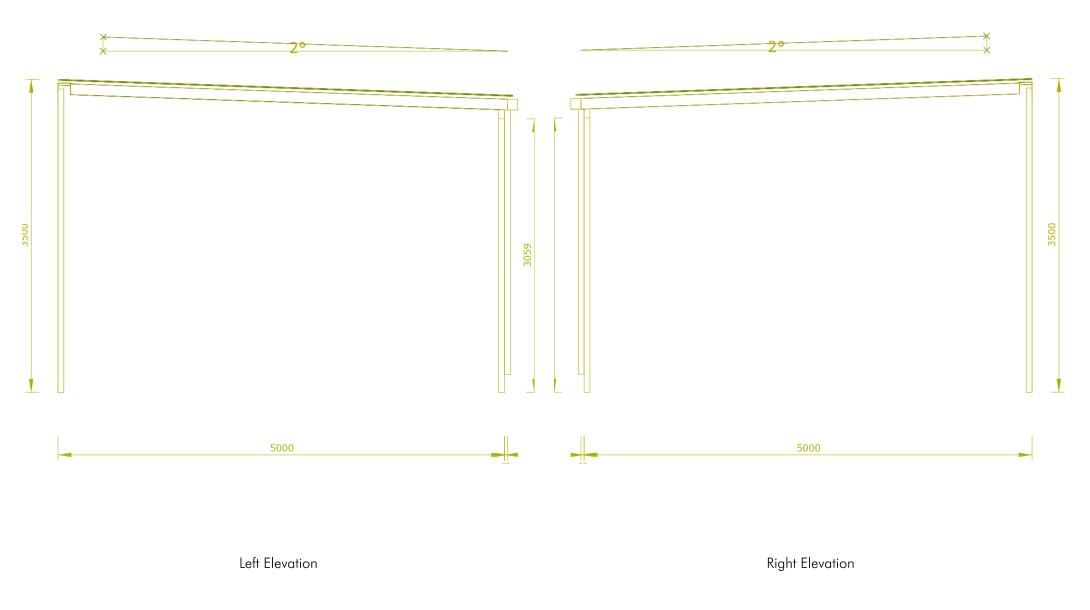

Email              | Client Phone                                |                           | Signature                           |                |
|--------------------|---------------------------------------------|---------------------------|-------------------------------------|----------------|
| Phone +61402341684 | Sheet Name<br>Site Plan                     | Sheet no.<br>2            | Lic no.                             | Job no.        |
| tralia             | Design                                      | <b>Scale</b><br>1:200 @A3 |                                     |                |
|                    | 1 <sup>st</sup> version date:<br>14/03/2023 |                           | Current version date:<br>14/03/2023 | Version #<br>1 |





## LAYOUT - FULL PLAN LAYOUT









## LAYOUT - AREA ELEVATIONS





### Area 1 - Flat Roof Front Elevation





D